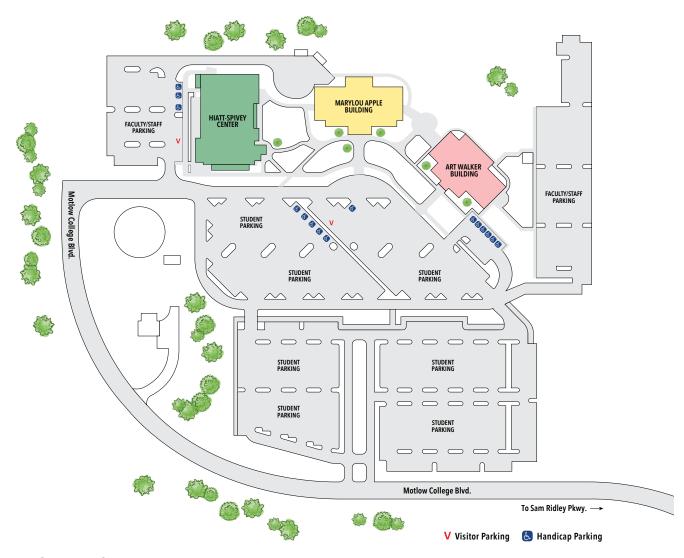

#### Hiatt-Spivey Center

Welcome Center (One Stop: Admissions, Business Office & Financial Aid) Motlow Advising Center (MAC) Library Services Bookstore Classrooms Conference Room Testing Services (2nd Floor) **Tutoring Center & Honors Lounge** Writing Center & Math Lab

## MaryLou Apple Building

**Bucks Student Center** Faculty/Staff Offices Classrooms EMS Classrooms & Labs Nursing Classrooms & Labs

### Art Walker Building

**Adjunct Faculty Offices** Disabilities & Access Services Counseling Center Veterans Center Classrooms

#### **SMYRNA CAMPUS**

Serving Rutherford County, Murfreesboro, and Middle Tennessee Street & Mailing Address: 5002 Motlow College Blvd., Smyrna, TN 37167 615.220.7800 | 1.800.654.4877 | www.motlow.edu