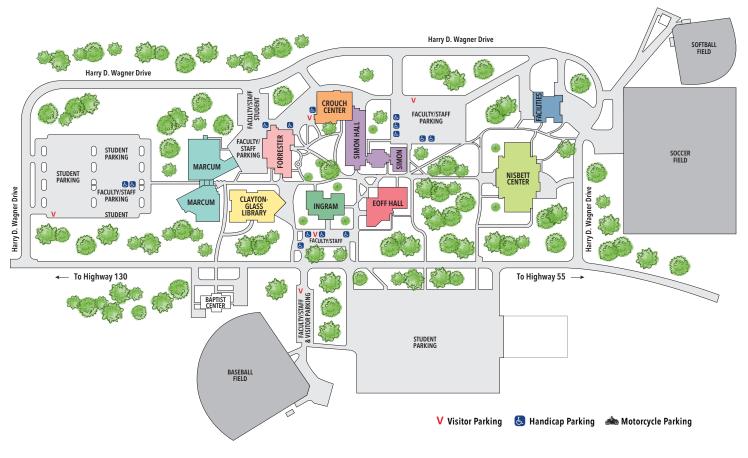

## **MOORE COUNTY / TULLAHOMA CAMPUS**

## **KEY INFORMATION**

Marcum Technology Center

Motlow College Foundation IT Help Desk (2nd Floor) Nursing (2nd Floor)

Clayton-Glass Library

Library Services
Computer Lab
Writing Center
Math Lab
Testing Center
Copying & Printing
XR Lab

Forrester Student Center

Bookstore Cafeteria Student Lounge & Game Room

Crouch Center

Admissions & Records Completion Coaches Veteran's Affairs Financial Aid (2nd Floor)

Ingram Administration

Administrative Offices
Business Office
Human Resources

Simon Hall

Classrooms and Labs Honors Center Tutoring Center

Eoff Hall

Art Gallery Powers Auditorium

Nisbett Center

Athletics Gymnasium

Facilities

Shipping & Receiving

## **MOORE COUNTY/TULLAHOMA CAMPUS**